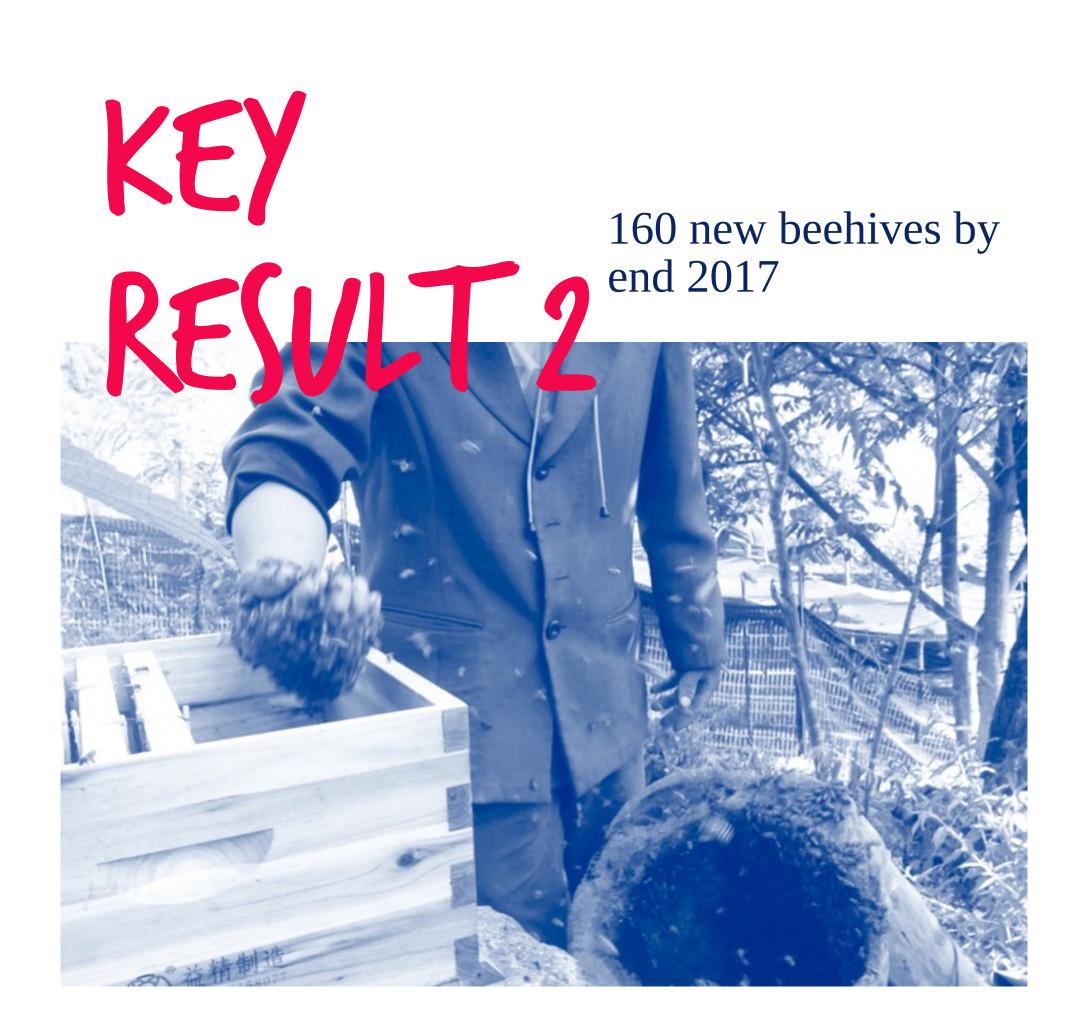

- Little assistance from the government, shunned and alienated by others, no access to medical help or education
- Low self-confidence and selfesteem
- Through the inception process a decision was made to establish a pure-honey social enterprise