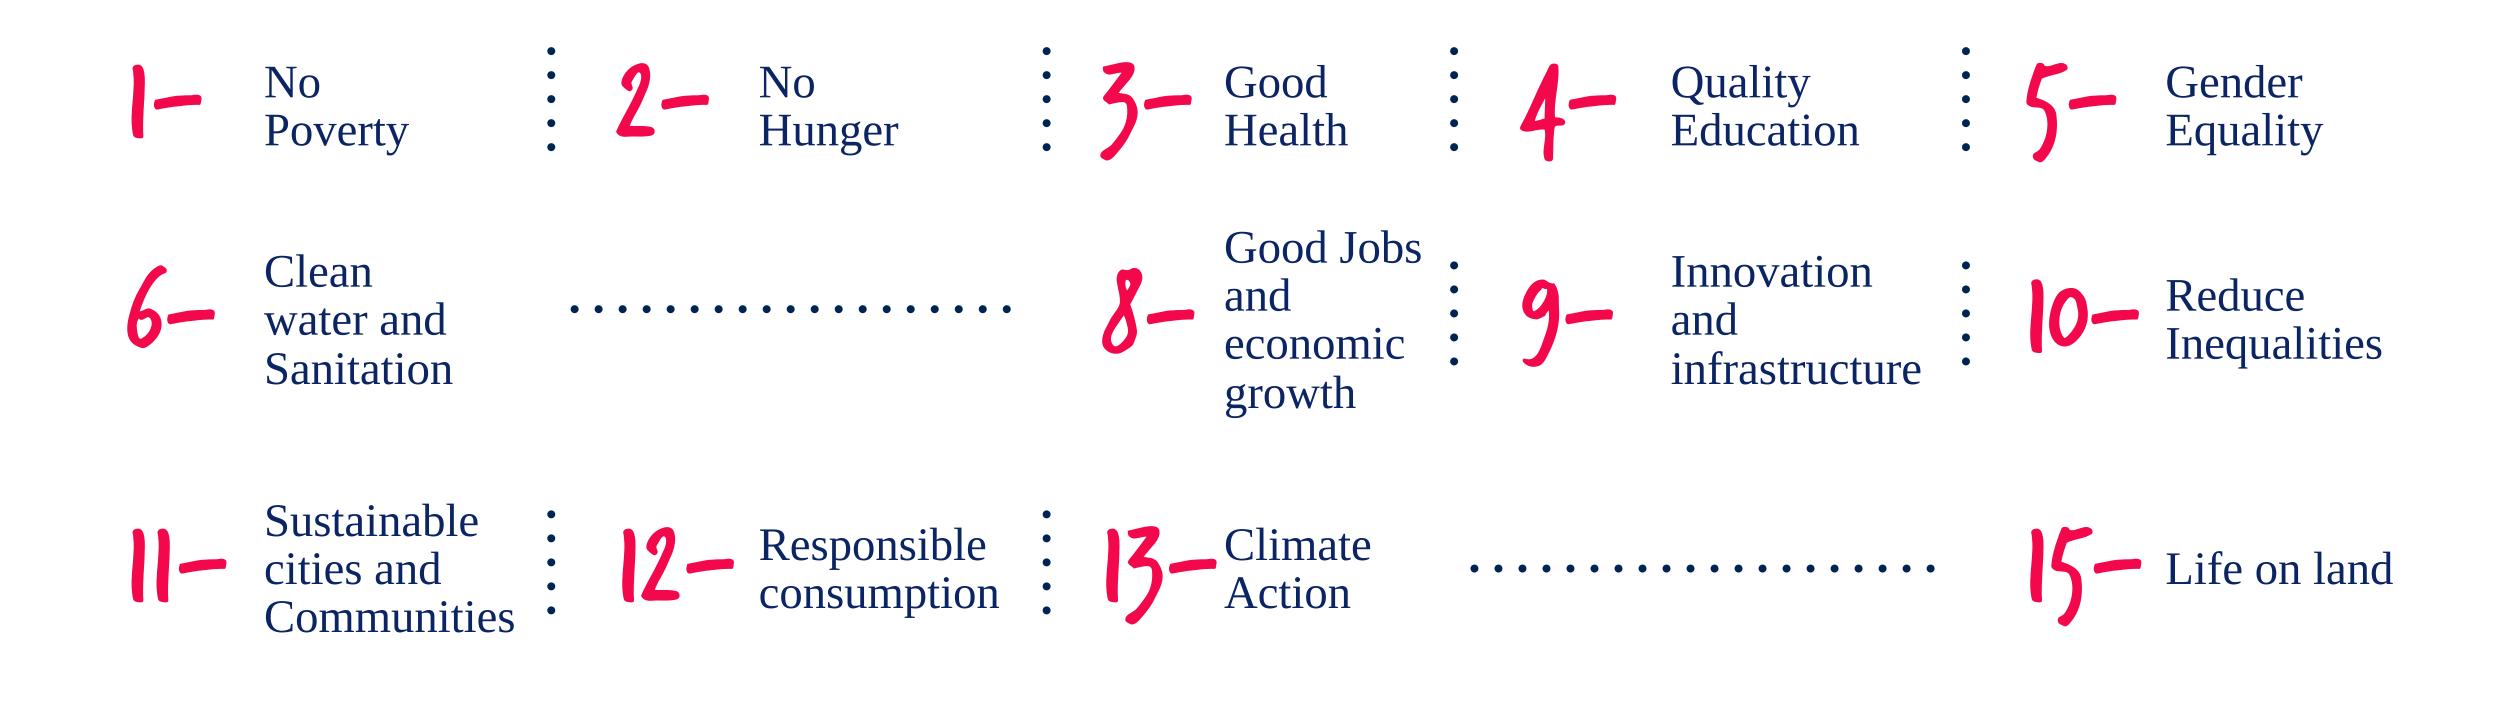

#### **Contribution towards SDGs**

Peace and justice Partnerships for the goals

|    | No<br>Poverty                      | • | 2-  | No<br>Hunger            | • | 3-  | Good<br>Health                | • | 4-  | Quality<br>Education          | • | 5-  | Gender<br>Equality     |
|----|------------------------------------|---|-----|-------------------------|---|-----|-------------------------------|---|-----|-------------------------------|---|-----|------------------------|
| 6- | Clean<br>water and<br>Sanitation   | • | 7-  | Renewable<br>Energy     | • | 8-  | Good Jobs and economic growth |   | 9-  | Innovation and infrastructure | • | 10- | Reduce<br>Inequalities |
|    | Sustainable cities and Communities | • | 12- | Responsible consumption | • | 13- | Climate<br>Action             | • | 14- | Life below<br>water           | • | 15- | Life on land           |

#### Particular focus on 5 SDGs

#### Contributed to all but 2 SDGs

Peace and pustice Partnerships for the goals

- The procedural practise can be applied to any social enterprise idea
- Even the smallest business can have a huge social impact and contribute to SDGs
- Business can be a vehicle for fundamentally changing people's expectations
- —— Outcomes achieved with less than USD125K over the three year period
- As a message of achieving social impact, is this something that it of interest?