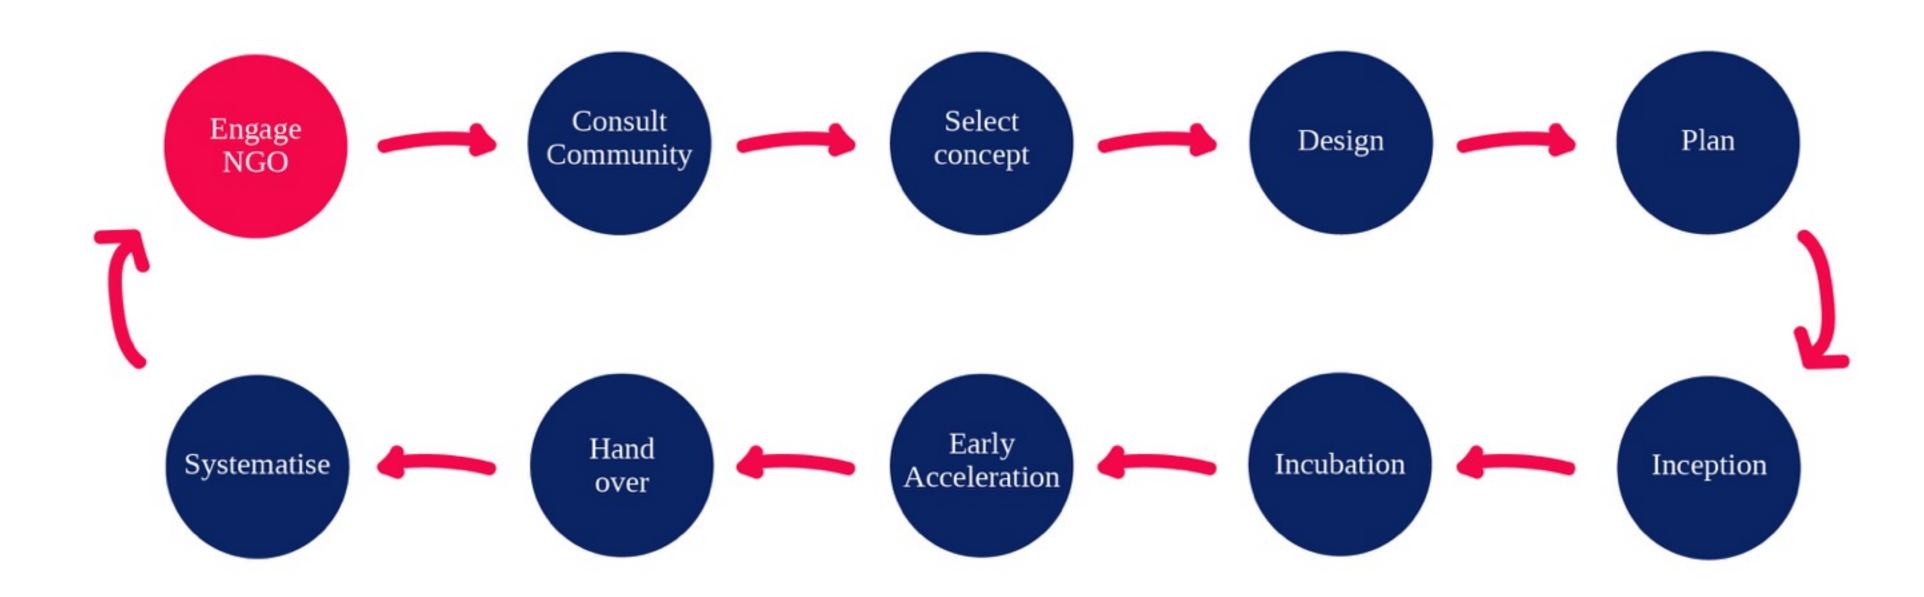

## The practise comprises 3 PHASES:

Work with, and through, a partner NGO to create an idea for a social-enterprise (Inception)

Pilot that idea through a structured capacity building process, through which continual leaning and capacity building takes place (Incubation)

Take the learnings from the Incubation phase and operationalise it into a successful social enterprise (Early Acceleration)

Phase 1 Phase 2 Phase 3

- The strength is in the process it can be applied to any product/ service/business idea
- The process comprises visual and participatory capacity building techniques
  - It is easy to understand and the skills are easily transferred

### The practise can be utilised to enable:

An NGO to create a Social Enterprise; or

An NGO to assist a community of beneficiaries to create a Social Enterprise, or

An NGO and a community, to both together create a Social Enterprise, and potentially co-own