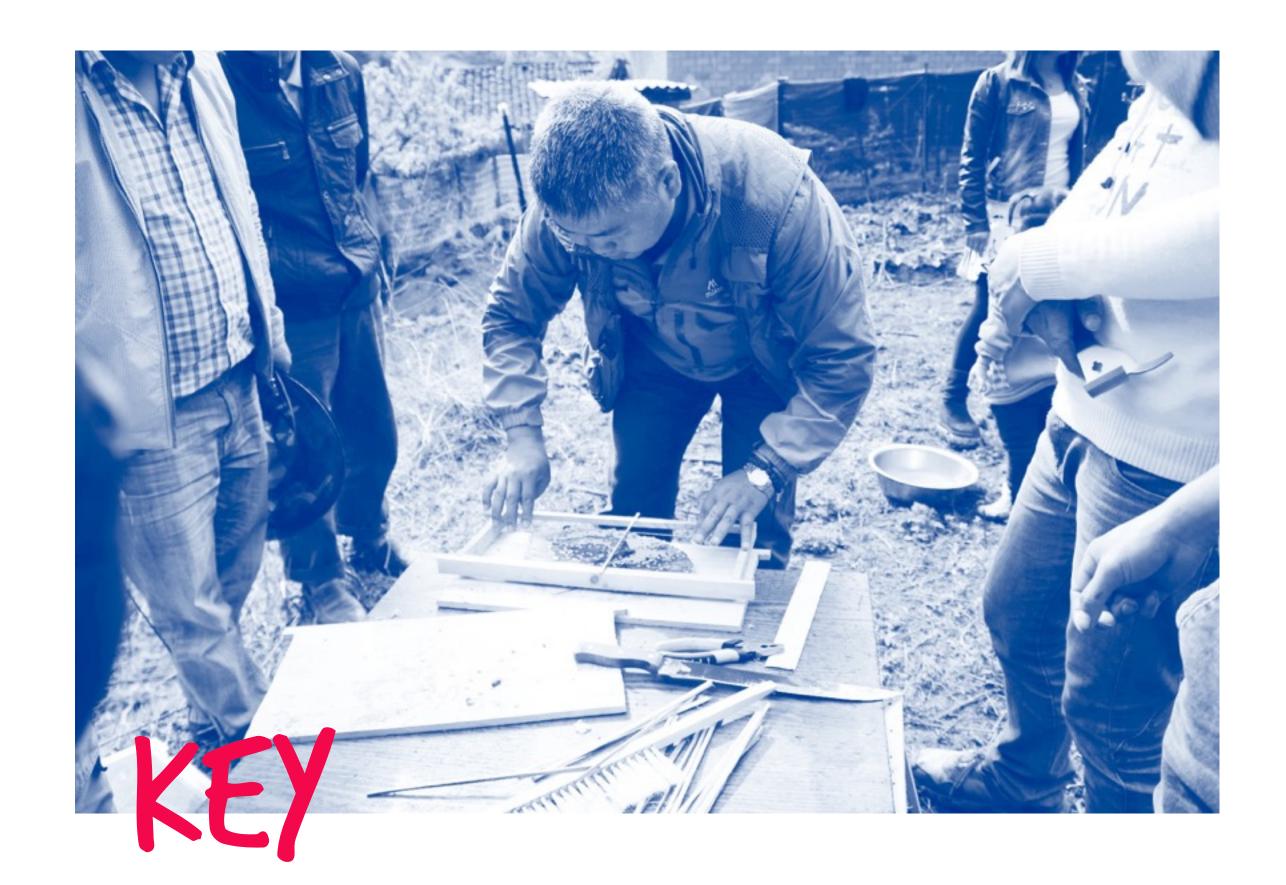

NGO to create a Social Enterprise; or

An NGO to assist a community of beneficiaries to create a Social Enterprise, or

An NGO and a community, to both together create a Social Enterprise, and potentially co-own





# 

- Worked with an NGO called HANDA and a community in a village called Maowangdong, Yunnan Province, China
- People affected by leprosy an isolated, impoverished, and disadvantage community
- Severely impacted by the stigma leprosy carries in China

- Little assistance from the government, shunned and alienated by others, no access to medical help or education
- Low self-confidence and selfesteem
- Through the inception process a decision was made to establish a pure-honey social enterprise



#### **Social Enterprise Method:**



## Steps to Building So(IAL ENTERPRISE





## RESULTI

Bee-keeping skills





ESULT 3

Increased self confidence & social integration

# RESULT Processed 6

Increased female participation



## RESULTS

Two harvests per year, sale of honey through retailers and online stores, Taiwanese visitors





Village Management Group taking responsibility



# Comments from THE VILLAGE

| From this situation                                                       | To this situation                                                       |
|---------------------------------------------------------------------------|-------------------------------------------------------------------------|
| An impoverished village who could not afford education for their children | "Now we can afford education for our children"                          |
| A