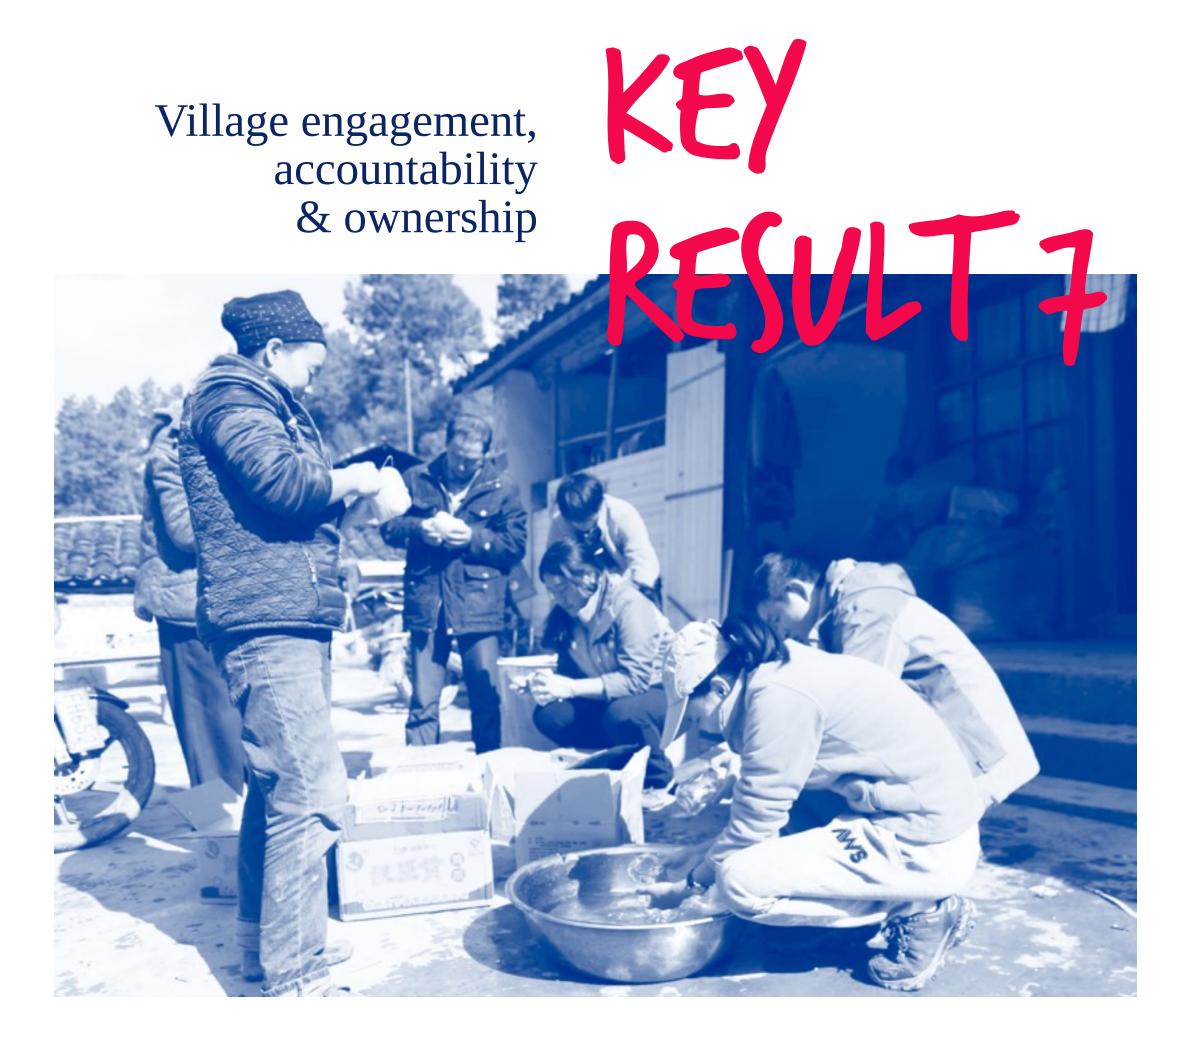

## RESULTS

Two harvests per year, sale of honey through retailers and online stores, Taiwanese visitors

Village Management Group taking responsibility