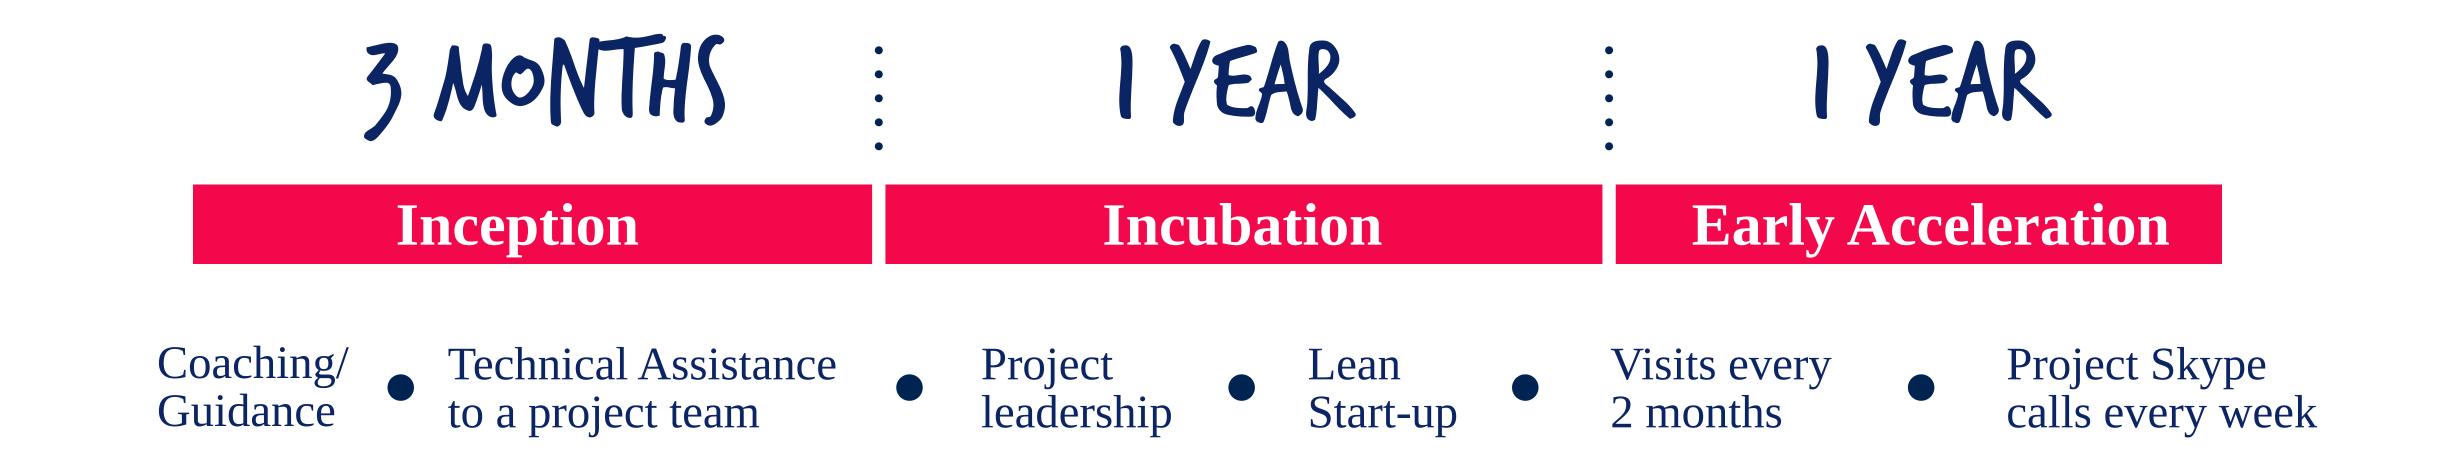

## The practise comprises 3 PHASES:

Work with, and through, a partner NGO to create an idea for a social-enterprise (Inception)

Pilot that idea through a structured capacity building process, through which continual leaning and capacity building takes place (Incubation)

Take the learnings from the Incubation phase and operationalise it into a successful social enterprise (Early Acceleration)

Phase 1 Phase 2 Phase 3

- The strength is in the process it can be applied to any product/ service/business idea
- The process comprises visual and participatory capacity building techniques
  - It is easy to understand and the skills are easily transferred

It leverages 'Lean Start-up' techniques